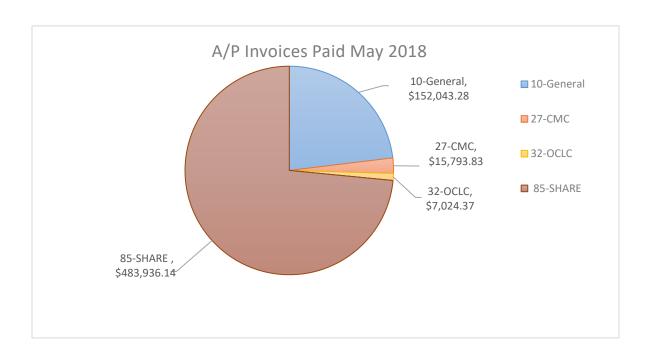

nsactions, Statement of Revenues and Expenditures, and Balance Sheets Reports for IHLS Finance Committee and Board of Directors.
- > Discussed and reviewed with department managers FY2019 Department Budget requirements.
- Prepared Final FY2019 Fund Operational Budgets.
- > Researched going market investment rates and options for Capital Project Funds.
- ➤ Generated and mailed 190 accounts receivable invoices (OCLC –18 Monthly and 127 Transactional; SHARE 3 Monthly, 13 SAM, 9 ICN Filtering, and 19 Cloud (3M) eBooks (3M); General 1 ILDS Project).
- ➤ Received and posted 154 accounts receivable cash receipts checks totaling \$1,299,071.26 (OCLC 82, SHARE 67, and General 5).
- > Received and entered 119 accounts payable invoices.
- Disbursed 105 accounts payable checks totaling \$658,797.62.



# Illinois Heartland Library System Statement of Revenues and Expenditures Fund #10 - General Fund

|                                             |                  |                     |                       |                   |                  |                   | Audited       |
|---------------------------------------------|------------------|---------------------|-----------------------|-------------------|------------------|-------------------|---------------|
|                                             |                  |                     |                       | YTD Budget        |                  | IHLS Approved     | FY2016-2017   |
|                                             | May 2018         | YTD Actuals         | YTD Budget            | Variance          |