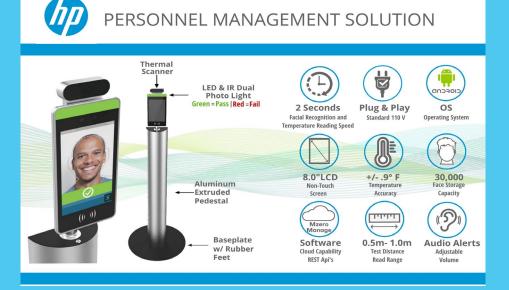

#### PPE & Kiosks

Our line up of PPE has you and staff safely covered during these challenging times. We offer a wide variety of masks, gloves, APG Guardiant shields, and sanitizers. Also we have a great selection of temperature sensing facial recognition kiosks from IMU and HP.

library@teamonerepair.com