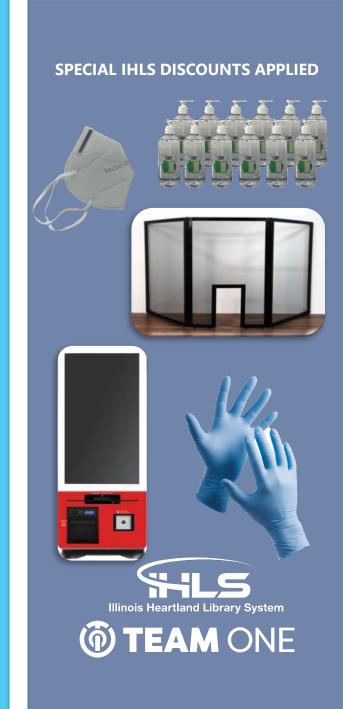

#### PPE & Kiosks

Our line up of PPE has you and staff safely covered during these challenging times. We offer a wide variety of masks, gloves, APG Guardiant shields, and sanitizers. Also we have a great selection of temperature sensing facial recognition kiosks from IMU and HP.

library@teamonerepair.com