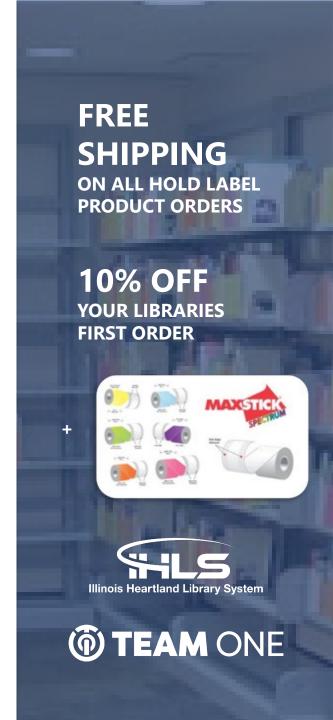

# Hold Label Printer & Paper

All our Citizen and Sewoo Hold Label Printers are Plug and Print friendly for all ILS systems. Also all our printers MAXStick™ paper certified.

#### **Hold Label Products**

library@teamonerepair.com